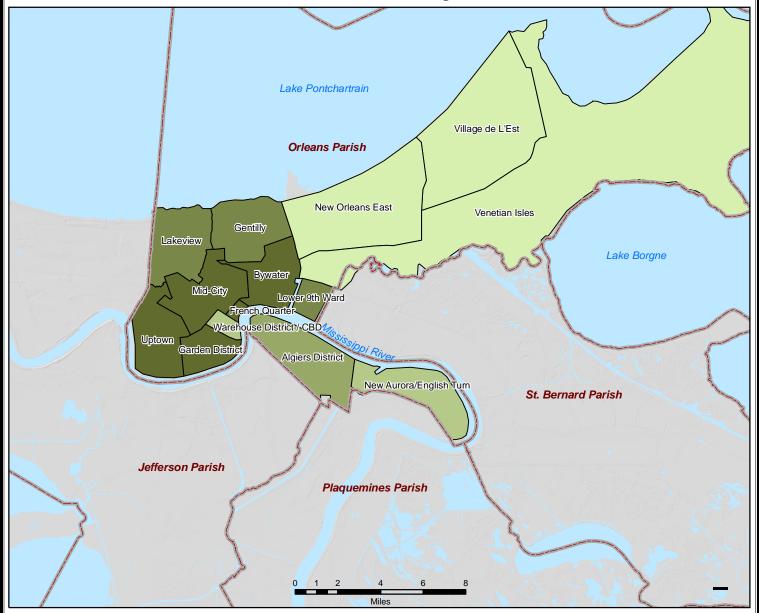

## Percent of Housing Units Built Before 1980

New Orleans Planning Districts

| District Name                    | Number of<br>Housing Units<br>Built Before 1980 | Total Number of<br>Housing Units | % of Housing<br>Units Built<br>Before 1980 | Legend Percent of Housing Units Built Before 1980                                                                                                                                                                                                                                                                                                                                                                                                                                                                                                                                                                                                                                                                                                                                                                                                                                                                                                                                                                                                                                                                                                                                                                                                                                                                                                                                                                                                                                                                                                                                                                                                                                                                                                                                                                                                                                                                                                                                                                                                                                                                              |
|----------------------------------|-------------------------------------------------|----------------------------------|--------------------------------------------|--------------------------------------------------------------------------------------------------------------------------------------------------------------------------------------------------------------------------------------------------------------------------------------------------------------------------------------------------------------------------------------------------------------------------------------------------------------------------------------------------------------------------------------------------------------------------------------------------------------------------------------------------------------------------------------------------------------------------------------------------------------------------------------------------------------------------------------------------------------------------------------------------------------------------------------------------------------------------------------------------------------------------------------------------------------------------------------------------------------------------------------------------------------------------------------------------------------------------------------------------------------------------------------------------------------------------------------------------------------------------------------------------------------------------------------------------------------------------------------------------------------------------------------------------------------------------------------------------------------------------------------------------------------------------------------------------------------------------------------------------------------------------------------------------------------------------------------------------------------------------------------------------------------------------------------------------------------------------------------------------------------------------------------------------------------------------------------------------------------------------------|
| Uptown                           | 29,231                                          | 30,357                           | 96.29                                      | 66 - 72                                                                                                                                                                                                                                                                                                                                                                                                                                                                                                                                                                                                                                                                                                                                                                                                                                                                                                                                                                                                                                                                                                                                                                                                                                                                                                                                                                                                                                                                                                                                                                                                                                                                                                                                                                                                                                                                                                                                                                                                                                                                                                                        |
| French Quarter                   | 4,088                                           | 4,252                            | 96.15                                      | 73 - 78                                                                                                                                                                                                                                                                                                                                                                                                                                                                                                                                                                                                                                                                                                                                                                                                                                                                                                                                                                                                                                                                                                                                                                                                                                                                                                                                                                                                                                                                                                                                                                                                                                                                                                                                                                                                                                                                                                                                                                                                                                                                                                                        |
| Mid-City                         | 34,336                                          | 35,730                           | 96.10                                      | 79 - 83                                                                                                                                                                                                                                                                                                                                                                                                                                                                                                                                                                                                                                                                                                                                                                                                                                                                                                                                                                                                                                                                                                                                                                                                                                                                                                                                                                                                                                                                                                                                                                                                                                                                                                                                                                                                                                                                                                                                                                                                                                                                                                                        |
| Garden District                  | 23,044                                          | 24,218                           | 95.15                                      | 84 - 93                                                                                                                                                                                                                                                                                                                                                                                                                                                                                                                                                                                                                                                                                                                                                                                                                                                                                                                                                                                                                                                                                                                                                                                                                                                                                                                                                                                                                                                                                                                                                                                                                                                                                                                                                                                                                                                                                                                                                                                                                                                                                                                        |
| Bywater                          | 17,780                                          | 18,747                           | 94.84                                      | 94 - 96                                                                                                                                                                                                                                                                                                                                                                                                                                                                                                                                                                                                                                                                                                                                                                                                                                                                                                                                                                                                                                                                                                                                                                                                                                                                                                                                                                                                                                                                                                                                                                                                                                                                                                                                                                                                                                                                                                                                                                                                                                                                                                                        |
| Gentilly                         | 16,367                                          | 17,593                           | 93.03                                      | Parish Boundary                                                                                                                                                                                                                                                                                                                                                                                                                                                                                                                                                                                                                                                                                                                                                                                                                                                                                                                                                                                                                                                                                                                                                                                                                                                                                                                                                                                                                                                                                                                                                                                                                                                                                                                                                                                                                                                                                                                                                                                                                                                                                                                |
| Lakeview                         | 12,291                                          | 13,318                           | 92.29                                      | ,                                                                                                                                                                                                                                                                                                                                                                                                                                                                                                                                                                                                                                                                                                                                                                                                                                                                                                                                                                                                                                                                                                                                                                                                                                                                                                                                                                                                                                                                                                                                                                                                                                                                                                                                                                                                                                                                                                                                                                                                                                                                                                                              |
| Lower 9th Ward                   | 6,661                                           | 7,236                            | 92.05                                      |                                                                                                                                                                                                                                                                                                                                                                                                                                                                                                                                                                                                                                                                                                                                                                                                                                                                                                                                                                                                                                                                                                                                                                                                                                                                                                                                                                                                                                                                                                                                                                                                                                                                                                                                                                                                                                                                                                                                                                                                                                                                                                                                |
| Algers District                  | 17,748                                          | 21,359                           | 83.09                                      | STATE OF THE LEGISLAND OF THE PARTY OF THE P |
| Warehouse District / CBD         | 1,139                                           | 1,456                            | 78.25                                      | S. Tales                                                                                                                                                                                                                                                                                                                                                                                                                                                                                                                                                                                                                                                                                                                                                                                                                                                                                                                                                                                                                                                                                                                                                                                                                                                                                                                                                                                                                                                                                                                                                                                                                                                                                                                                                                                                                                                                                                                                                                                                                                                                                                                       |
| New Aurora/English Turn District | 1,220                                           | 1,607                            | 75.92                                      | S ★                                                                                                                                                                                                                                                                                                                                                                                                                                                                                                                                                                                                                                                                                                                                                                                                                                                                                                                                                                                                                                                                                                                                                                                                                                                                                                                                                                                                                                                                                                                                                                                                                                                                                                                                                                                                                                                                                                                                                                                                                                                                                                                            |
| Venetian Isles                   | 710                                             | 991                              | 71.63                                      | AND AND                                                                                                                                                                                                                                                                                                                                                                                                                                                                                                                                                                                                                                                                                                                                                                                                                                                                                                                                                                                                                                                                                                                                                                                                                                                                                                                                                                                                                                                                                                                                                                                                                                                                                                                                                                                                                                                                                                                                                                                                                                                                                                                        |
| New Orelans East                 | 19,763                                          | 29,444                           | 67.12                                      | TO LINDAN DEVELOR TO                                                                                                                                                                                                                                                                                                                                                                                                                                                                                                                                                                                                                                                                                                                                                                                                                                                                                                                                                                                                                                                                                                                                                                                                                                                                                                                                                                                                                                                                                                                                                                                                                                                                                                                                                                                                                                                                                                                                                                                                                                                                                                           |
| Village de L'Est Area            | 2,571                                           | 3,915                            | 65.67                                      |                                                                                                                                                                                                                                                                                                                                                                                                                                                                                                                                                                                                                                                                                                                                                                                                                                                                                                                                                                                                                                                                                                                                                                                                                                                                                                                                                                                                                                                                                                                                                                                                                                                                                                                                                                                                                                                                                                                                                                                                                                                                                                                                |